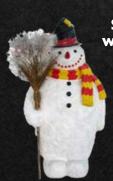

#### Traditional Fiberglass Figurines

Polar Bear with Snowball

Polar Bear Juggling Gift Boxes

Polar Bear with Wreath

Snowman with Snow Shovel 67"

Snowman with Scarf, Santa Hat and Broom 48"

Snowman with Broom and Top Hat 74"