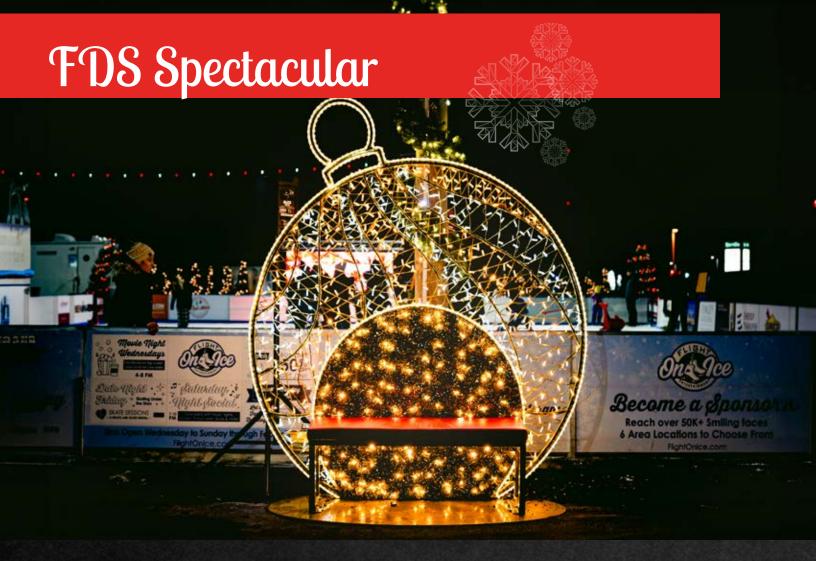

**3D Sleigh, Gold/Red** 10.8' × 5.2' × 3.8'

**3D Stepping Deer** without Base 8.5'

3D Walking Gold Deer 8.5'

**3D Stepping Deer** 8.5'

2D Sit in Ornament with Swirls 8.5' × 7.5'

3D Snowman with Warm White Top Hat Holding Netted Frame Photo Op 10.5'