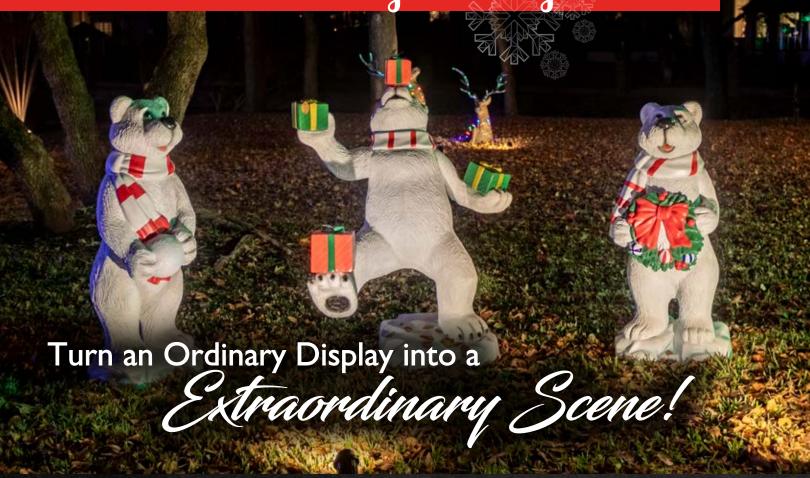

#### Traditional Fiberglass Figurines

Polar Bear with Snowball

Polar Bear Juggling Gift Boxes

Polar Bear with Wreath

Snowman with Snow Shovel 67"

Snowman with Scarf, Santa Hat and Broom 48"

Snowman with Broom and Top Hat 74"