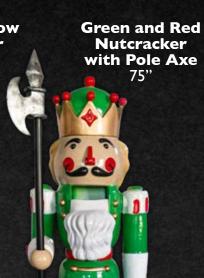

Red and Yellow Nutcracker
75"

Jangles the Elf Playing with Lights 23" × 24" × 30"

Jangles the Elf Crawling 38" × 20" × 30"

Jangles the Elf Standing 36" × 20" × 20"