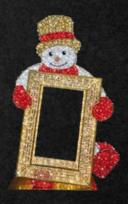

**3D Sleigh, Gold/Red** 10.8' × 5.2' × 3.8'

**3D Stepping Deer** without Base 8.5'

3D Walking Gold Deer 8.5'

**3D Stepping Deer** 8.5'

2D Sit in Ornament with Swirls 8.5' × 7.5'

3D Snowman with Warm White Top Hat Holding Netted Frame Photo Op 10.5'