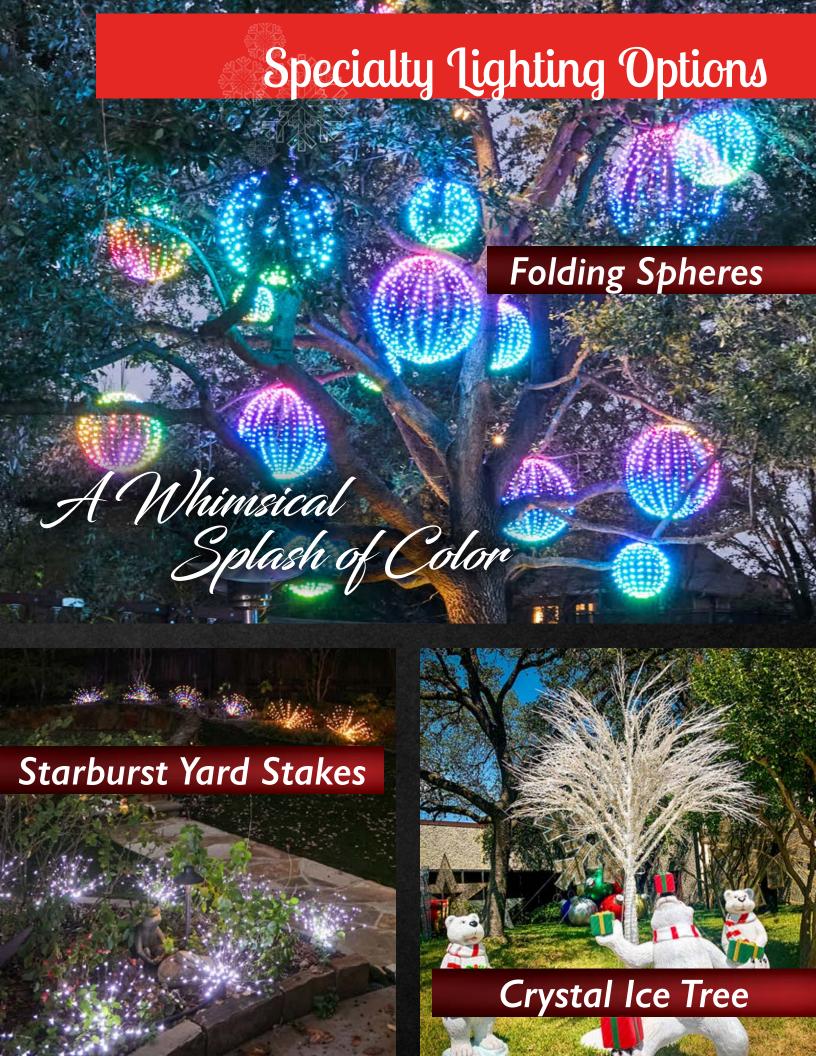

### Christmas Decor.



## Specially L

Make Your Project Stand Out



#### Five "Stock" Traditional Themes!

Many More "Made to Order"
Themes Are Available in
Our Extended Line.



# Designer Collection Bring Additional Elegance To Any Room...



Spray 48"



**Wreath** 30", 36" 48", 60" 72"



Urn / Tabletop (Urn not included) 16"



**Garland** 18" x 3" 18" x 9"











#### Traditional Fiberglass Figurines





Polar Bear with Snowball



Polar Bear Juggling Gift Boxes



Polar Bear with Wreath



Snowman with Snow Shovel 67"



Snowman with Scarf, Santa Hat and Broom 48"



Snowman with Broom and Top Hat 74"

Red and Yellow Nutcracker
75"

















Jangles the Elf Playing with Lights 23" × 24" × 30"



Jangles the Elf Crawling 38" × 20" × 30"



Jangles the Elf Standing 36" × 20" × 20"

#### Fotodiastasi (FDS)





**2D Star** Blue, Red, Green Medium 6' Large 9'



2D Gift Box
Gold with Red Bow,
Green with Red Bow,
Gold with Silver Bow,
Red with Green Bow
Medium 4'
Large 6'



2D Deer Red, Blue, Silver, Green, Gold Medium 7' Large 9'



2D Gift Box Gold/Red, Gold/White Medium 6.5' Large 9.8'



**2D Snowflake** 

Silver Gold Green Blue Red Medi