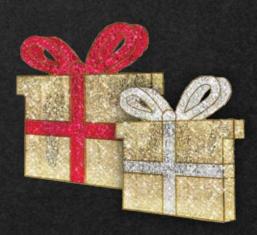

2D Gift Box Gold/Red, Gold/White Medium 6.5' Large 9.8'

**2D Snowflake** 

Silver Gold Green Blue Red Medium 6.5' Large 9.8'

2D Bow

Blue and Silver Red and Gold Green and Gold Silver and Gold Medium 4' Large 6'

**3D Gift Box** Gold/Red Gold/White Medium 6.5', Large 9.8'

2D Sit in Gold and Red Ornament 8.5' × 7.5'

Red Sit in Ornament with Gold Seat 8.5' X 7.5' X 3.7'

3D Gold Contemporary Tree 9.8'

3D Snowman with Black Top Hat Holding Tree and Let It Snow Gold Sign |0.0'