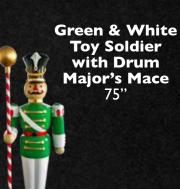

Red and Yellow Nutcracker
75"

Jangles the Elf Playing with Lights 23" × 24" × 30"

Jangles the Elf Crawling 38" × 20" × 30"

Jangles the Elf Standing 36" × 20" × 20"