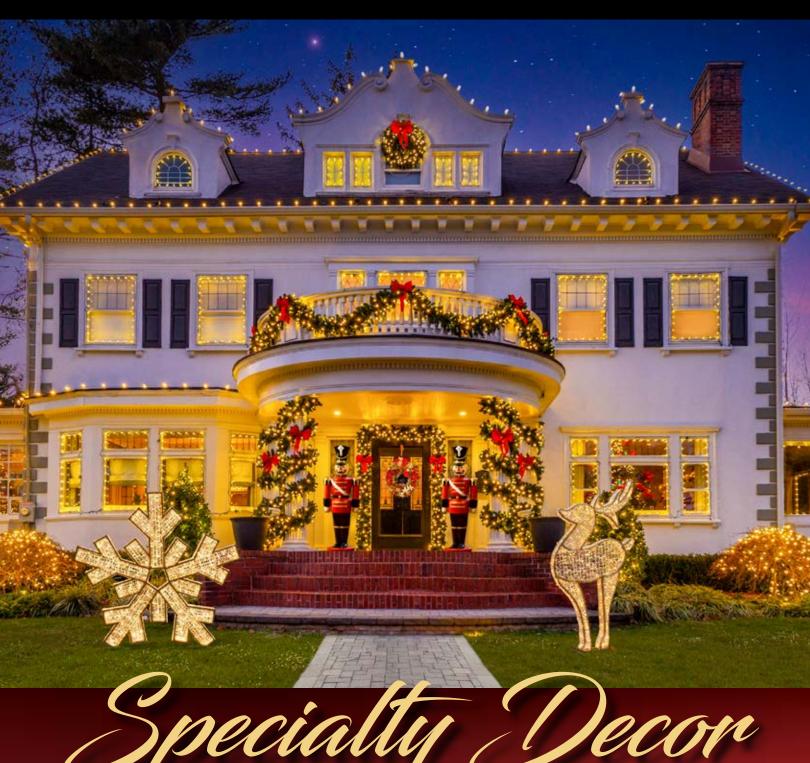

### Christmas Decor.



## Specially L

Make Your Project Stand Out



#### Five "Stock" Traditional Themes!

Many More "Made to Order"
Themes Are Available in
Our Extended Line.



# Designer Collection Bring Additional Elegance To Any Room...



Spray 48"



**Wreath** 30", 36" 48", 60" 72"



Urn / Tabletop (Urn not included) 16"



**Garland** 18" x 3" 18" x 9"











#### Traditional Fiberglass Figurines





Polar Bear with Snowball



Polar Bear Juggling Gift Boxes



Polar Bear with Wreath



Snowman with Snow Shovel 67"



Snowman with Scarf, Santa Hat and Broom 48"



Snowman with Broom and Top Hat 74"

Red and Yellow Nutcracker
75"

















Jangles the Elf Playing with Lights 23" × 24" × 30"



Jangles the Elf Crawling 38" × 20" × 30"



Jangles the Elf Standing 36" × 20" × 20"

#### Foto