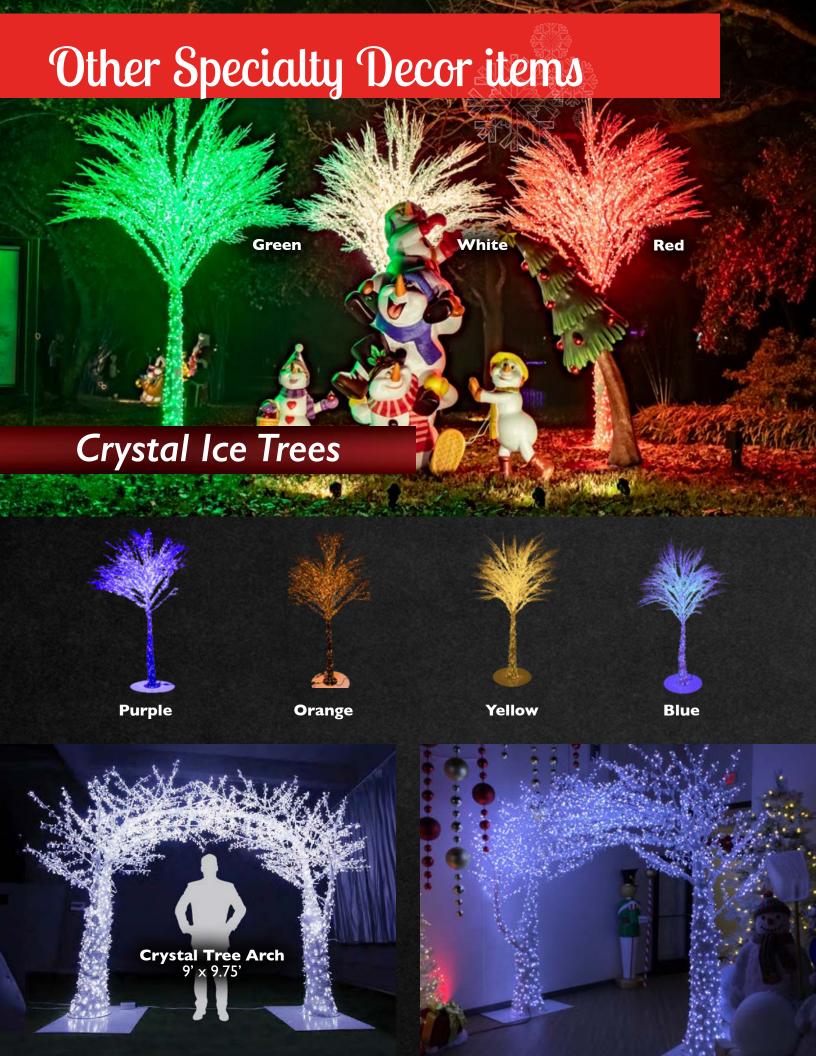

e 9'



**3D Trees** Green, Gold, Red Medium 6' Large 7.8'



**3D Deer** Gold, Green, Silver, Blue, Red Medium 7' Large 9'



**3D Snowflake** Gold, Silver, Blue, Green, Red Medium 6.5' Large 9.8'



**3D Gift Box** Gold/Red Gold/White Medium 6.5', Large 9.8'







2D Sit in Gold and Red Ornament 8.5' × 7.5'



Red Sit in Ornament with Gold Seat 8.5' X 7.5' X 3.7'



3D Gold Contemporary Tree 9.8'



3D Snowman with Black Top Hat Holding Tree and Let It Snow Gold Sign |0.0'



**3D Sleigh, Gold/Red** 10.8' × 5.2' × 3.8'



**3D Stepping Deer** without Base 8.5'



3D Walking Gold Deer 8.5'



**3D Stepping Deer** 8.5'



2D Sit in Ornament with Swirls 8.5' × 7.5'



3D Snowman with Warm White Top Hat Holding Netted Frame Photo Op 10.5'



**2D Frame** 8.5'



3D Ribbon Walk Thru | 3.8'



#### Premium Barcana Trees



Browse Our Other Popular Trees



Royal Majestic



Iridescent Cluster







The Decor Group Headquarters, Warehouse, and Dallas Showroom

2301 Crown Ct. Irving, TX 75038



The Decor Group, Inc. owns and operates the brands Christmas Decor, Barcana, Nite Time Decor and PermaLites 365. Please contact your local sales representative for help. Contact us to get connected or to set an appointment to see a showroom.

Disclaimers: Always consult your representative for the latest availability, options, lead times, & information. Product availability is not guaranteed, in whole or in part, and might be subject to our substitution guidelines. Final products may differ due to size, dressing arrangement, variance in construction, fluffing, lighting, kit contents, or