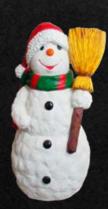

#### Traditional Fiberglass Figurines

Polar Bear with Snowball

Polar Bear Juggling Gift Boxes

Polar Bear with Wreath

Snowman with Snow Shovel 67"

Snowman with Scarf, Santa Hat and Broom 48"

Snowman with Broom and Top Hat 74"