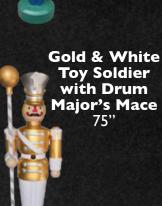

Red and Yellow Nutcracker
75"

Jangles the Elf Playing with Lights 23" × 24" × 30"

Jangles the Elf Crawling 38" × 20" × 30"

Jangles the Elf Standing 36" × 20" × 20"