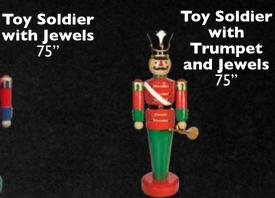

Red and Yellow Nutcracker
75"

Jangles the Elf Playing with Lights 23" × 24" × 30"

Jangles the Elf Crawling 38" × 20" × 30"

Jangles the Elf Standing 36" × 20" × 20"