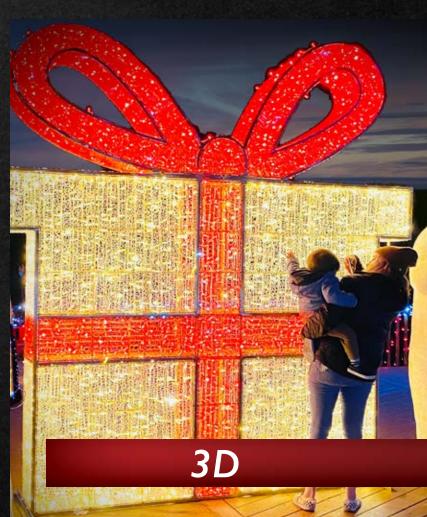

**3D Gift Box** Gold/Red Gold/White Medium 6.5', Large 9.8'

2D Sit in Gold and Red Ornament 8.5' × 7.5'

Red Sit in Ornament with Gold Seat 8.5' X 7.5' X 3.7'

3D Gold Contemporary Tree 9.8'

3D Snowman with Black Top Hat Holding Tree and Let It Snow Gold Sign |0.0'