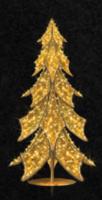

**3D Gift Box** Gold/Red Gold/White Medium 6.5', Large 9.8'

2D Sit in Gold and Red Ornament 8.5' × 7.5'

Red Sit in Ornament with Gold Seat 8.5' X 7.5' X 3.7'

3D Gold Contemporary Tree 9.8'

3D Snowman with Black Top Hat Holding Tree and Let It Snow Gold Sign |0.0'