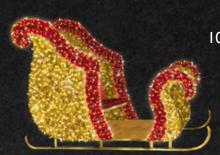

**3D Sleigh, Gold/Red** 10.8' × 5.2' × 3.8'

**3D Stepping Deer** without Base 8.5'

3D Walking Gold Deer 8.5'

**3D Stepping Deer** 8.5'

2D Sit in Ornament with Swirls 8.5' × 7.5'

3D Snowman with Warm White Top Hat Holding Netted Frame Photo Op 10.5'