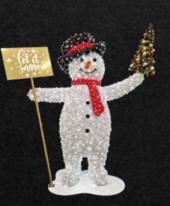

**3D Gift Box** Gold/Red Gold/White Medium 6.5', Large 9.8'

2D Sit in Gold and Red Ornament 8.5' × 7.5'

Red Sit in Ornament with Gold Seat 8.5' X 7.5' X 3.7'

3D Gold Contemporary Tree 9.8'

3D Snowman with Black Top Hat Holding Tree and Let It Snow Gold Sign |0.0'