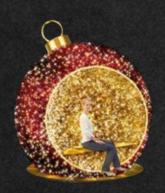

**3D Gift Box** Gold/Red Gold/White Medium 6.5', Large 9.8'

2D Sit in Gold and Red Ornament 8.5' × 7.5'

Red Sit in Ornament with Gold Seat 8.5' X 7.5' X 3.7'

3D Gold Contemporary Tree 9.8'

3D Snowman with Black Top Hat Holding Tree and Let It Snow Gold Sign |0.0'