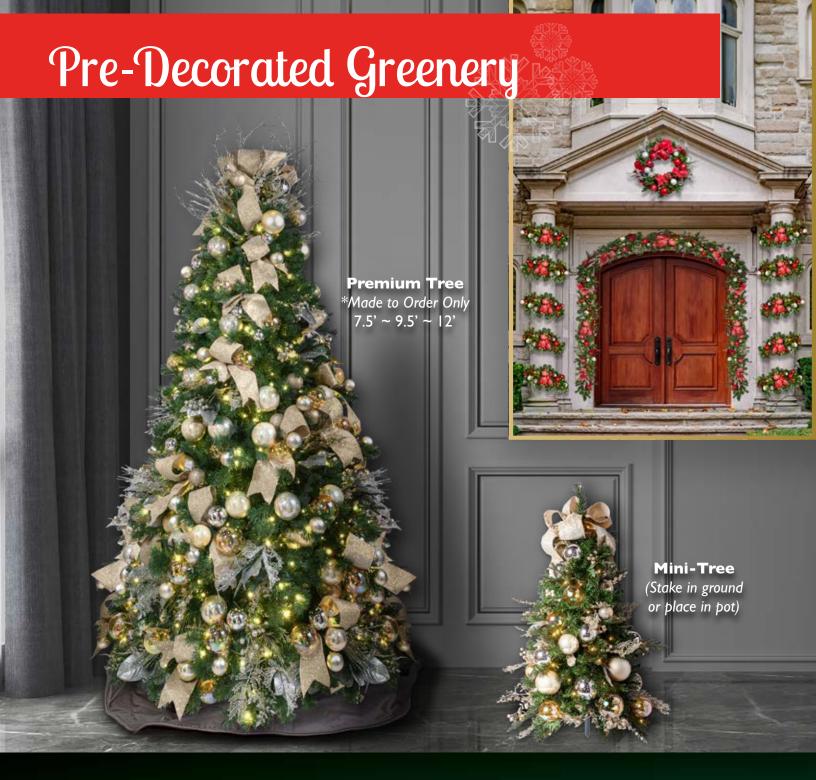

# Designer Collection Bring Additional Elegance To Any Room...

Spray 48"

**Wreath** 30", 36" 48", 60" 72"

Urn / Tabletop (Urn not included) 16"

**Garland** 18" x 3" 18" x 9"