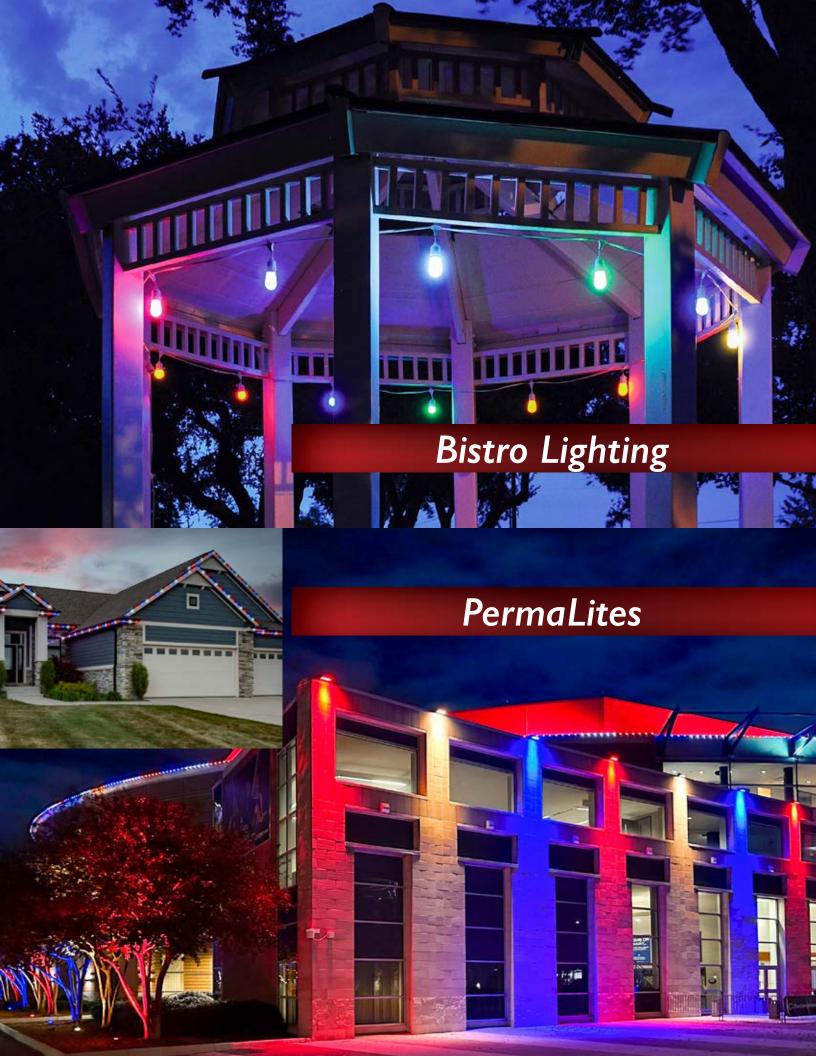

edium 7' Large 9'



**3D Snowflake** Gold, Silver, Blue, Green, Red Medium 6.5' Large 9.8'



**3D Gift Box** Gold/Red Gold/White Medium 6.5', Large 9.8'







2D Sit in Gold and Red Ornament 8.5' × 7.5'



Red Sit in Ornament with Gold Seat 8.5' X 7.5' X 3.7'



3D Gold Contemporary Tree 9.8'



3D Snowman with Black Top Hat Holding Tree and Let It Snow Gold Sign |0.0'



**3D Sleigh, Gold/Red** 10.8' × 5.2' × 3.8'



**3D Stepping Deer** without Base 8.5'



3D Walking Gold Deer 8.5'



**3D Stepping Deer** 8.5'



2D Sit in Ornament with Swirls 8.5' × 7.5'



3D Snowman with Warm White Top Hat Holding Netted Frame Photo Op 10.5'



**2D Frame** 8.5'



3D Ribbon Walk Thru | 3.8'



#### Premium Barcana Trees



Browse Our Other Popular Trees



Royal Majestic



Iridescent Cluster







The Decor Group Headquarters, Warehouse, and Dallas Showroom

2301 Crown Ct. Irving, TX 75038



The Decor Group, Inc. owns and operates the brands Christmas Decor, Barcana, Nite Time Decor and PermaLites 365. Please contact your local sales representative for help. Contact us to get connected or to set an appointment to see a showroom.

Disclaimers: Always consult your representative for the latest availability, options, lead times, & information. Product availability is not guaranteed, in whole or in part, and might be subject to our substitution guidelines. Final products may differ due to size, dressing arrangement, variance in construction, fluffing, lighting, kit contents, or differences in printer and display technologies. Some images might be of a custom installation or are a d